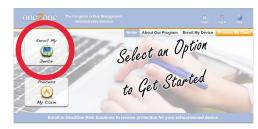

# **How to Enroll your Device**



#### Go to https://www.one2onerisk.com/



#### Input your Student ID



## Select Payment Method.



For Prepaid Cards: select "Prepaid Card" option then enter 12 digit code on back of card.

#### On the Homepage Select the "Enroll My Device" Icon



#### Complete the Parent/Guardian Information Page.



Please ensure that all information is correct.

#### Credit/Debit Card Option: **Complete Payment Information**



#### Use the dropdown options to select your state/district/ school.



#### Agree to Terms & Conditions.



## Online Check Option: Complete **Payment Information**



Note: A firewall, such as a firewall from a workplace computer or network, may prevent pages from showing properly. If so, please use an alternative device.

## For assistance, please contact the One2One Team:

# The One2One Helpdesk

1-855-ONE2ONE- (1-855-663-2663) GGB.One2One@ajg.com