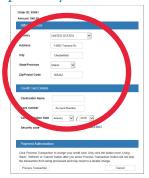

#### Complete the Parent/Guardian Information Page.

Please ensure that all information is correct.

#### Credit/Debit Card Option: **Complete Payment Information**

## Online Check Option: Complete **Payment Information**

Note: A firewall, such as a firewall from a workplace computer or network, may prevent pages from showing properly. If so, please use an alternative device.