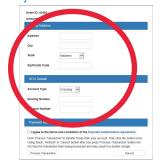

## Select Payment Method.

For Prepaid Cards: select "Prepaid Card" option then enter 12 digit code on back of card.

#### Credit/Debit Card Option: **Complete Payment Information**