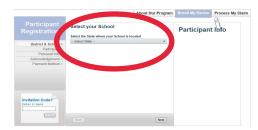

#### On the Homepage Select the "Enroll My Device" Icon

#### Use the dropdown options to select your state/district/ school.