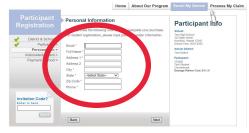

#### Complete the Parent/Guardian Information Page.

Please ensure that all information is correct.