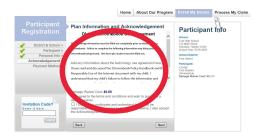

# **How to Enroll your Device**



#### Go to https://www.one2onerisk.com/



#### Input your Student ID



## Select Payment Method.



For Prepaid Cards: select "Prepaid Card" option then enter 12 digit code on back of card.

#### On the Homepage Select the "Enroll My Device" Icon



#### Complete the Parent/Guardian Information Page.



Please ensure that all information is correct.

#### Credit/Debit Card Option: **Complete Payment Information**



#### Use the dropdown options to select your state/district/ school.



#### Agree to Terms & Conditions.



## Online Check Option: Complete **Payment Information**



Note: A firewall, such as a firewall from a workplace computer or network, may prevent pages from showing properly. If so, please use an alternative device.

## For assistance, please contact the One2One Team:

# The One2One Helpdesk

1-855-ONE2ONE- (1-855-663-2663) GGB.One2One@ajg.com