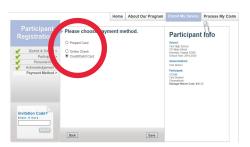

## Select Payment Method.

For Prepaid Cards: select "Prepaid Card" option then enter 12 digit code on back of card.

#### Credit/Debit Card Option: **Complete Payment Information**

## Online Check Option: Complete **Payment Information**

Note: A firewall, such as a firewall from a workplace computer or network, may prevent pages from showing properly. If so, please use an alternative device.