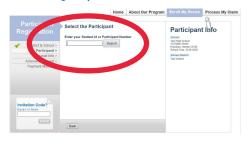

# **How to Enroll your Device**



#### Go to https://www.one2onerisk.com/



#### Input your Student ID



## Select Payment Method.



For Prepaid Cards: select "Prepaid Card" option then enter 12 digit code on back of card.

#### On the Homepage Select the "Enroll My Device" Icon



#### Complete the Parent/Guardian Information Page.



Please ensure that all information is correct.

#### Credit/Debit Card Option: **Complete Payment Information**



#### Use the dropdown options to select your state/district/ school.



#### Agree to Terms & Conditions.



## Online Check Option: Complete **Payment Information**



Note: A firewall, such as a firewall from a workplace computer or network, may prevent pages from showing properly. If so, please use an alternative device.

## For assistance, please contact the One2One Team:

# The One2One Helpdesk

1-855-ONE2ONE- (1-855-663-2663) GGB.One2One@a